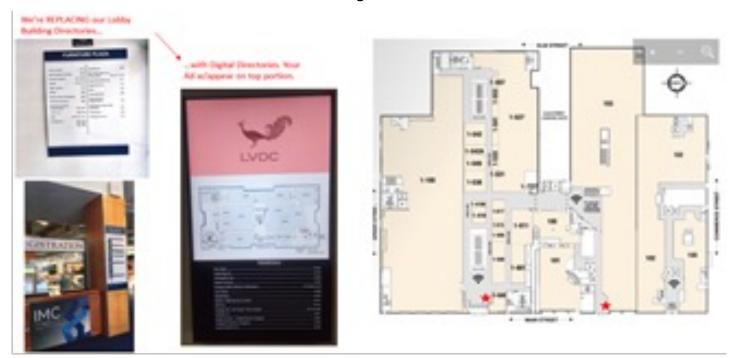

#### **Digital Directories**

New digital directories showing the tenants in the building with ad capability above the directory. Located in the Furniture Plaza lobby and Plaza Suites.

Rate \$3,000 each
Deadlines Begin: March 13, 2024