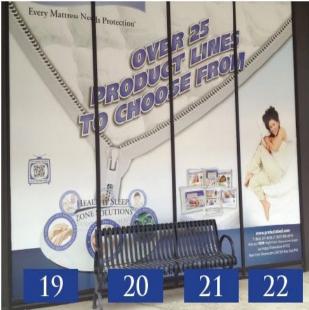

#### Main Street Window Graphics

Located on the Main St front of IHFC Main Wing

Windows 15-22: Rate \$8,000

IHFC Freight Elevators
Availability depends on location
Rate \$5,000