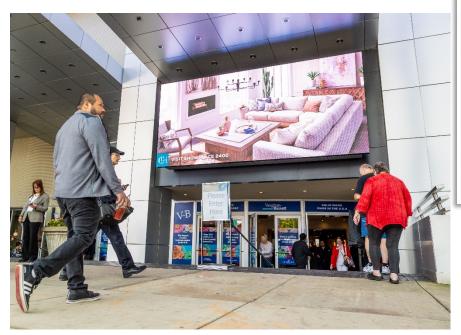

#### Market Square Courtyard Banners

Greet Buyers as they exit shuttles on West High Street and enter Market Square Measures 21.6'wide x 8.75'tall

Rate: \$10,000 each