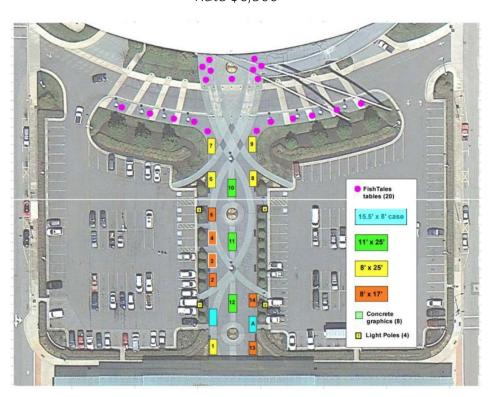

#### Market Square Courtyard Banners

Greet Buyers as they exit shuttles on West High Street and enter Market Square Measures 21.6'wide x 8.75'tall

Rate: \$10,000 each