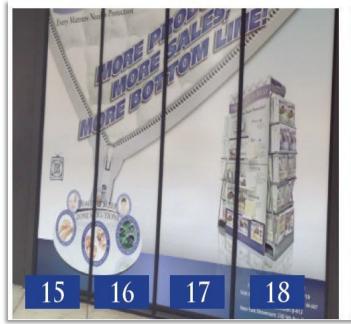

#### Main Street Window Graphics

Located on the Main St front of IHFC Main Wing

Windows 15-22: Rate \$8,000

IHFC Freight Elevators
Availability depends on location
Rate \$5,000