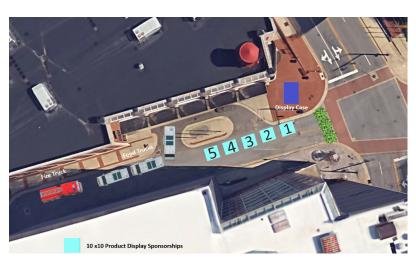

#### C&D Long Banner

Located in the South Elm Plaza on the side of the C&D Building
Measures 45.5" wide x 268" tall

Rate: \$,7500 each

#### C&D Hallway Window Graphic

Captivate buyers as they walk from Furniture Plaza and enter the Suites at Market Square

Rate: \$7,500