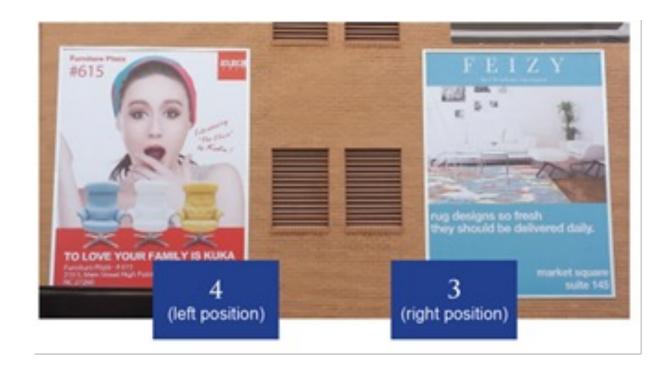

#### Suites at Market Square Exterior Banners

2 Positions Available

Rate: \$3,000 each

#### Suites at Market Square Window Graphics

2 Positions Available

Rate: \$7,500 each

**Exterior Elevator Graphics** 

Availability depends on locations Rate \$3,900 each

Escalator Graphics

Availability based on location Rate \$4,000 Includes 10 clings