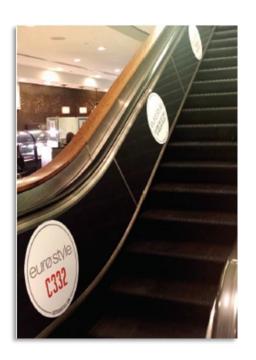

#### Furniture Plaza Escalator Wall Banner

Captivate buyers as they enter the central point between Furniture Plaza and Plaza Suites with banners on the escalator walls Floors 2 and 3 Available Rate \$3,500

#### **Escalator Banners\***

\$4,000 each
Availability depends on location
\*IHFC Only