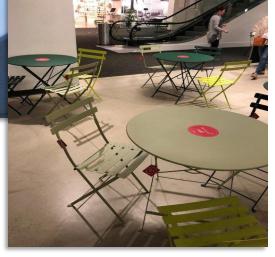

#### **Sponsored Seating Areas**

#### Locations:

IHFC Food Court (40 Tables with graphics) - \$7,500 Market Square and South Elm Plaza (40 tables with graphics) - \$7,500 Overflow Seating (50 Tables with graphics) - \$7,500 SAMS Ground Floor Café (inside Salon) - \$1500